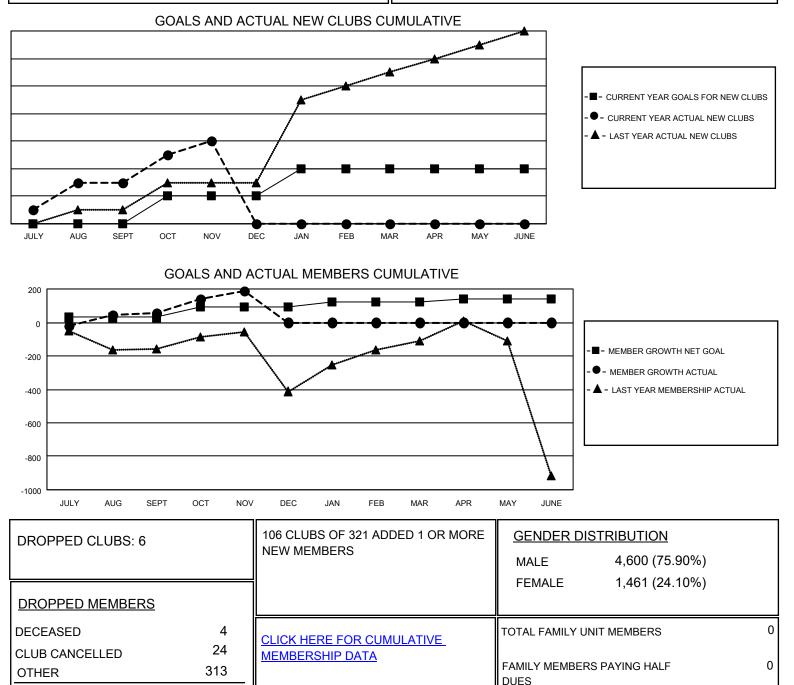

## GMT MONTHLY MEMBERSHIP PROGRESS REPORT

**Multiple District 305** 

Results as of: 11/30/2024

**LOCATION: PAKISTAN** 

GMT: OPEN

GMT CA 6 - S

| Clubs                 |               |           |               | Members               |                           |                         |                                                    |
|-----------------------|---------------|-----------|---------------|-----------------------|---------------------------|-------------------------|----------------------------------------------------|
| RESULTS FOR 2024-2025 |               |           |               | RESULTS FOR 2024-2025 |                           |                         |                                                    |
| QUARTER               | NEW CLUB GOAL | NEW CLUBS | DROPPED CLUBS | QUARTER               | IEMBER GROWTH NET<br>GOAL | MEMBER GROWTH<br>ACTUAL | DROPPED<br>MEMBERS ACTUAL<br>(including transfers) |
| JULY/AUG/SEPT         | 0             | 3         | 6             | JULY/AUG/SEPT         | г 30                      | 449                     | 251                                                |
| OCT/NOV/DEC           | 2             | 3         | 0             | OCT/NOV/DEC           | 60                        | 258                     | 95                                                 |
| JAN/FEB/MAR           | 2             | 0         | 0             | JAN/FEB/MAR           | 35                        | 0                       | 0                                                  |
| APR/MAY/JUNE          | 0             | 0         | 0             | APR/MAY/JUNE          | 15                        | 0                       | 0                                                  |